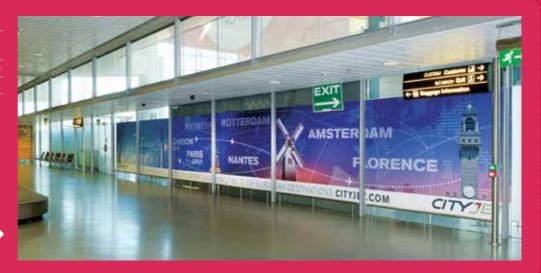

#### Baggage Belt

| Location & Ref | Baggage reclaim                                      |
|----------------|------------------------------------------------------|
|                | CRK-AD-012                                           |
|                | CRK-AD-013                                           |
|                | CRK-AD-014                                           |
| Size           | 702mm (w) x 1402mm (h) x3                            |
| Audience       | All arriving passengers                              |
| Rate           | CRK-AD-012 €750 per cycle (3 site pack)              |
|                | CRK-AD-013 €500 per cycle (3 site pack)              |
|                | $CRK-\Delta D-0.14 \neq 250$ per cycle (3 site pack) |

◆ CRK-AD-012 to 014

♠ CRK-AD-007 and 008

▲ CRK-AD-009 to 011