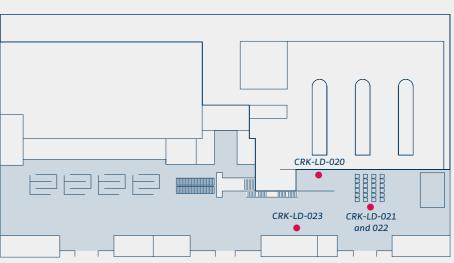

#### Arrivals panel

| Location & Ref | Glass panel after arrivals door<br>CRK-LD-020                   |
|----------------|-----------------------------------------------------------------|
| Size           | 1490mm (w) x 3000mm (h) x4                                      |
| Audience       | All arriving passengers, and people meeting arriving passengers |
| Rate           | €1 600 per cycle                                                |

As passengers exit into arrivals hall 🐌

♠ CRK-LD-020

#### Meeting point

Location & Ref Arrivals meeting point

(Sponsorship of Area) CRK-LD-021

Size 15 m x 15 m (flexible)

Rate €20,000 per annum

(Rate includes full sponsorship ownership of area e.g. customised floor graphics, tables, seats and meeting point).

Location & Ref Arrivals meeting point

(As display point) CRK-LD-022

Size Flexible

All arriving passengers, Audience

and meeters & greeters

€2,000 per month Rate

#### **Promotions Area**

|                | •                                     |
|----------------|---------------------------------------|
| Location & Ref | Central concourse (Promotional Space) |
|                | CRK-LD-023                            |
| Size           | 10 metres x2                          |
|                | (flexible depending on promotion)     |
| Audience       | All arriving and departing passengers |
| Rate           | €900 per cycle                        |

#### Tribune Banners on Pillars

| Location & Ref | Available across back of terminal CRK-LD-024 |
|----------------|----------------------------------------------|
| Size           | 876mm (w) x 2980mm (h)                       |
| Audience       | All departing passengers                     |
| Rate           | €1,000 per cycle (including all 7)           |

As seen going to check in

♠ CRK-LD-024

◆ CRK-LD-021 and 022

♠ CRK-LD-023

Airport Ground Floor Plan Landside