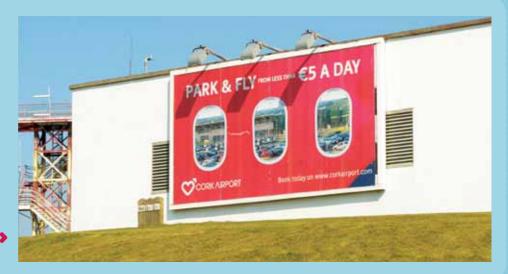

#### 48 Sheet

| Location & Ref | Airport exit road - CRK-OOH-003 |
|----------------|---------------------------------|
| Size           | 3048mm (h) x 6095mm (w)         |
| Audience       | All arriving passengers         |
| Rate           | €360 per cycle                  |

As seen from exit road 🕽