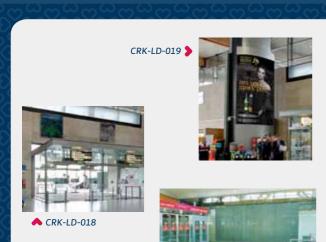

#### Main concourse

| Location & Ref | Above exit doors – CRK-LD-018       |
|----------------|-------------------------------------|
| Size           | 1450mm (h) x 2950mm (w)             |
| Audience       | All departing & arriving passengers |
| Rate           | €500 per cycle                      |

#### Main concourse

| Location & Ref | Either side of entrance/exit doors x3 |
|----------------|---------------------------------------|
|                | CRK-LD-019                            |
| Size           | 4.4 m (w) x 4.5 m (h)                 |
| Audience       | All departing & arriving passengers   |
| Rate           | €1,800 per cycle                      |
|                |                                       |