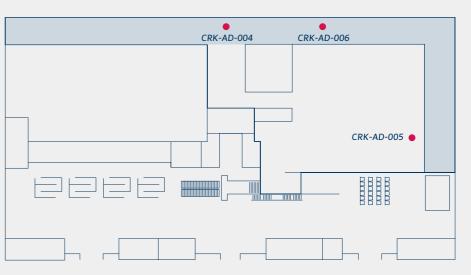

#### Media Boxes

| Location & Ref | Various – CRK-AD-004     |
|----------------|--------------------------|
| Size           | 517mm (w) x 685mm (h)    |
| Audience       | All departing passengers |
| Rate           | €216 per cycle           |

#### Sponsorship of Jack Lynch Lounge

| Location & Ref    | Executive lounge – CRK-AD-005        |
|-------------------|--------------------------------------|
| Size              | Entire lounge                        |
| Audience          | Departing passengers                 |
| Short term rate   | €2,500 per month                     |
| Rate includes ful | l sponsorship i.e. screens, pop ups, |
| product samples   | etc                                  |

#### Airbridge

| Location & Ref | Airbridge – CRK-AD-006                                           |
|----------------|------------------------------------------------------------------|
| Size           | 15.5 m (w) x 1.92 m (h) x 2 sides<br>Includes 15 panels per side |
| Audience       | All departing passengers                                         |
| Rate           | €3.000 per month                                                 |

Baggage reclaim 🔪

◆ CA1 & 1A - CA5 & 5A

CBCD 🔥

Airport Ground Floor Plan Airside