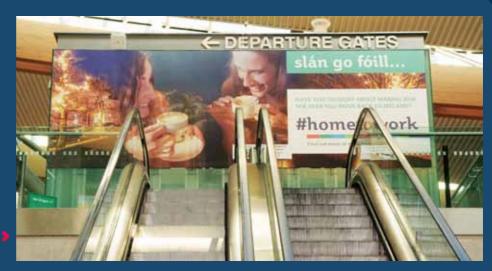

#### Departure Hall

Location & Ref Top of escalators - CRK-LD-014 Size 6696mm (w) x 2251mm (h) Audience All departing passengers Rate €1,200 per cycle

As seen going up to departure gates

Airport Ground Floor Plan Landside