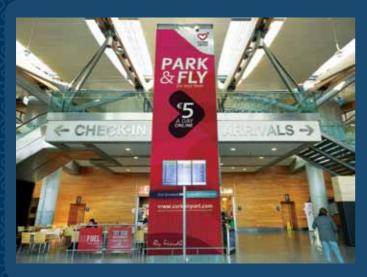

#### Departure Hall

Location & Ref Top of escalators - CRK-LD-014 Size 6696mm (w) x 2251mm (h) Audience All departing passengers Rate €1,200 per cycle

As seen going up to departure gates

Airport Ground Floor Plan Landside