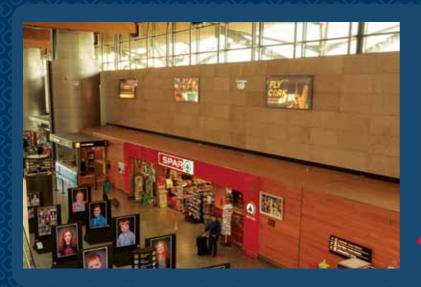

#### Media Boxes

| Location & Ref | Various - CRK-LD-017 x8             |
|----------------|-------------------------------------|
| Size           | 517mm (w) x 685mm (h)               |
| Audience       | All arriving & departing passengers |
| Rate           | €288 per cycle                      |

Various locations in Departure Hall 🦫

CRK-LD-015

CRK-LD-016

CRK-LD-017

Airport Ground Floor Plan Landside