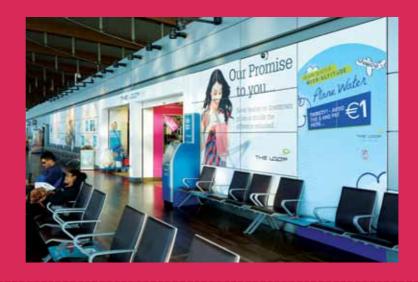

#### Media Boxes

| Location & Ref | Various - CRK-LD-017 x8             |
|----------------|-------------------------------------|
| Size           | 517mm (w) x 685mm (h)               |
| Audience       | All arriving & departing passengers |
| Rate           | €288 per cycle                      |

Various locations in Departure Hall 🦫

CRK-LD-015

CRK-LD-016

CRK-LD-017

Airport Ground Floor Plan Landside