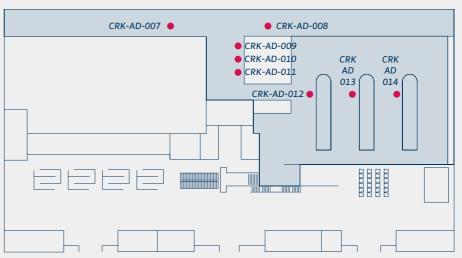

#### Corridor before immigration

Location & Ref Arrivals corridor - CRK-AD-007 CRK-AD-008

Size 702mm (w) x 1402mm (h)

Audience All arriving passengers

Rate €100 per cycle

#### **Immigration Queuing**

| Location & Ref | Immigration hall         |
|----------------|--------------------------|
|                | CRK-AD-009               |
|                | CRK-AD-010               |
|                | CRK-AD-011               |
| Size           | 702 mm (w) x 1402 mm (h) |
| Audience       | Departing passengers     |
| Rate           | €100 per cycle           |

#### Baggage Belt

| Location & Ref | Baggage reclaim                                      |
|----------------|------------------------------------------------------|
|                | CRK-AD-012                                           |
|                | CRK-AD-013                                           |
|                | CRK-AD-014                                           |
| Size           | 702mm (w) x 1402mm (h) x3                            |
| Audience       | All arriving passengers                              |
| Rate           | CRK-AD-012 €750 per cycle (3 site pack)              |
|                | CRK-AD-013 €500 per cycle (3 site pack)              |
|                | $CRK-\Delta D-0.14 \neq 250$ per cycle (3 site pack) |

◆ CRK-AD-012 to 014

♠ CRK-AD-007 and 008

▲ CRK-AD-009 to 011

Baggage reclaim 🔪

◆ CA1 & 1A - CA5 & 5A

CBCD 🔥

Airport Ground Floor Plan Airside