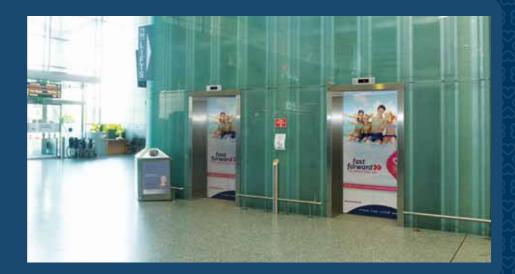

#### Main concourse lifts

| Location & Ref | Lift Doors in Terminal - CRK-LD-015 |
|----------------|-------------------------------------|
| Size           | 1100mm (w) x 2100mm (h) x4          |
| Audience       | All departing & arriving passengers |
| Rate           | €850 per cycle                      |

In Arrival/Departure Hall 🐤

Lift wrap in Departures/Arrivals Hall