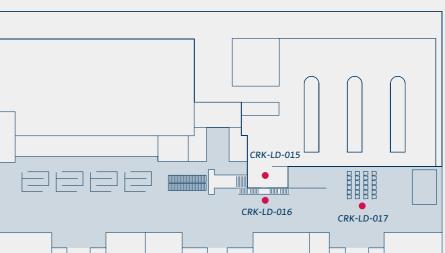

#### Main concourse lifts

| Location & Ref | Lift Doors in Terminal - CRK-LD-015 |
|----------------|-------------------------------------|
| Size           | 1100mm (w) x 2100mm (h) x4          |
| Audience       | All departing & arriving passengers |
| Rate           | €850 per cycle                      |

In Arrival/Departure Hall 🐤

Lift wrap in Departures/Arrivals Hall

#### Main concourse life shaft

| Location & Ref | Front lift shaft – CRK-LD-016       |
|----------------|-------------------------------------|
| Size           | 2830mm (w) x 10240mm (h)            |
| Audience       | All departing & arriving passengers |
| Rate           | €1,500 per cycle                    |

#### Media Boxes

| Location & Ref | Various - CRK-LD-017 x8             |
|----------------|-------------------------------------|
| Size           | 517mm (w) x 685mm (h)               |
| Audience       | All arriving & departing passengers |
| Rate           | €288 per cycle                      |

Various locations in Departure Hall 🦫

CRK-LD-015

CRK-LD-016

CRK-LD-017

Airport Ground Floor Plan Landside