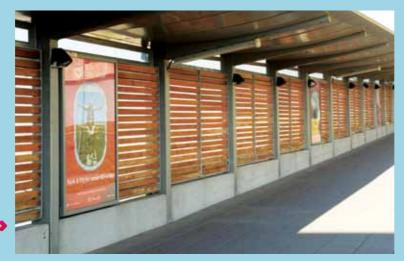

#### **Outside Loop**

Departures Corridor - CRK-AD-001 Location & Ref

8.6 m (w) x 2.2 m (h) All departing passengers Audience €1,250 per cycle

Along floor in departures

#### **Departures Floor Stickers**

| Location & Ref | Departure corridor floor – CRK-AD-002 |
|----------------|---------------------------------------|
| Size           | 1 m (w) x 0.5 m (h) (flexible)        |
| Audience       | All departing passengers              |
| Rate           | €800 per cycle                        |