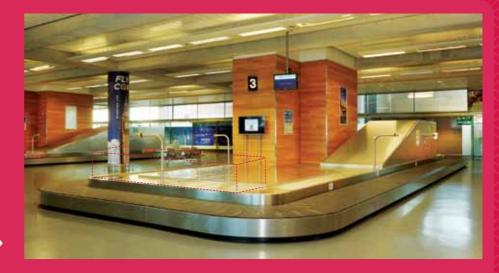

#### Baggage Belt

| Location & Ref | Baggage reclaim                                      |
|----------------|------------------------------------------------------|
|                | CRK-AD-012                                           |
|                | CRK-AD-013                                           |
|                | CRK-AD-014                                           |
| Size           | 702mm (w) x 1402mm (h) x3                            |
| Audience       | All arriving passengers                              |
| Rate           | CRK-AD-012 €750 per cycle (3 site pack)              |
|                | CRK-AD-013 €500 per cycle (3 site pack)              |
|                | $CRK-\Delta D-0.14 \neq 250$ per cycle (3 site pack) |

◆ CRK-AD-012 to 014

♠ CRK-AD-007 and 008

▲ CRK-AD-009 to 011