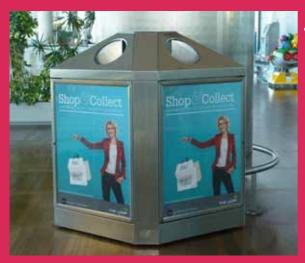

#### Media Boxes

| Location & Ref | Various - CRK-LD-017 x8             |
|----------------|-------------------------------------|
| Size           | 517mm (w) x 685mm (h)               |
| Audience       | All arriving & departing passengers |
| Rate           | €288 per cycle                      |