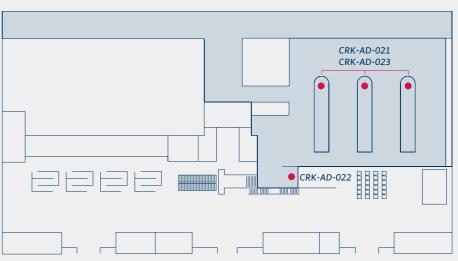

#### Meeting point

Location & Ref Arrivals meeting point

(Sponsorship of Area) CRK-LD-021

Size 15 m x 15 m (flexible)

Rate €20,000 per annum

(Rate includes full sponsorship ownership of area e.g. customised floor graphics, tables, seats and meeting point).

Location & Ref Arrivals meeting point

(As display point) CRK-LD-022

Size Flexible

All arriving passengers, Audience

and meeters & greeters

€2,000 per month Rate

#### **Promotions Area**

|                | •                                     |
|----------------|---------------------------------------|
| Location & Ref | Central concourse (Promotional Space) |
|                | CRK-LD-023                            |
| Size           | 10 metres x2                          |
|                | (flexible depending on promotion)     |
| Audience       | All arriving and departing passengers |
| Rate           | €900 per cycle                        |

As seen going to check in

♠ CRK-LD-024

◆ CRK-LD-021 and 022

♠ CRK-LD-023

Airport Ground Floor Plan Landside