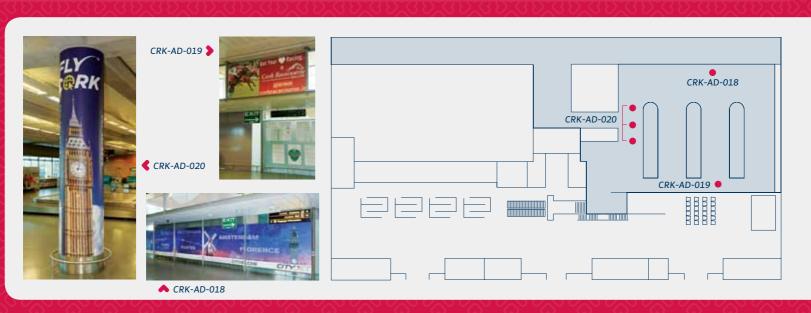

#### Main concourse

| Location & Ref | Above exit doors – CRK-LD-018       |
|----------------|-------------------------------------|
| Size           | 1450mm (h) x 2950mm (w)             |
| Audience       | All departing & arriving passengers |
| Rate           | €500 per cycle                      |

#### Main concourse

| Location & Ref | Either side of entrance/exit doors x3 |
|----------------|---------------------------------------|
|                | CRK-LD-019                            |
| Size           | 4.4 m (w) x 4.5 m (h)                 |
| Audience       | All departing & arriving passengers   |
| Rate           | €1,800 per cycle                      |
|                |                                       |

#### Arrivals panel

| Location & Ref | Glass panel after arrivals door<br>CRK-LD-020                   |
|----------------|-----------------------------------------------------------------|
| Size           | 1490mm (w) x 3000mm (h) x4                                      |
| Audience       | All arriving passengers, and people meeting arriving passengers |
| Rate           | €1 600 per cycle                                                |

As passengers exit into arrivals hall 🐌

♠ CRK-LD-020