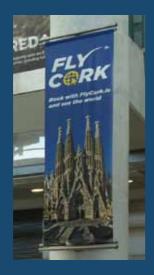

#### Tribune Banners on Pillars

| Location & Ref | Available across back of terminal CRK-LD-024 |
|----------------|----------------------------------------------|
| Size           | 876mm (w) x 2980mm (h)                       |
| Audience       | All departing passengers                     |
| Rate           | €1,000 per cycle (including all 7)           |

As seen going to check in

♠ CRK-LD-024

◆ CRK-LD-021 and 022

♠ CRK-LD-023

Airport Ground Floor Plan Landside