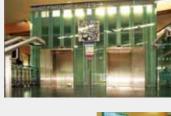

#### Main concourse lifts

| Location & Ref | Lift Doors in Terminal - CRK-LD-015 |
|----------------|-------------------------------------|
| Size           | 1100mm (w) x 2100mm (h) x4          |
| Audience       | All departing & arriving passengers |
| Rate           | €850 per cycle                      |

In Arrival/Departure Hall 🐤

Lift wrap in Departures/Arrivals Hall