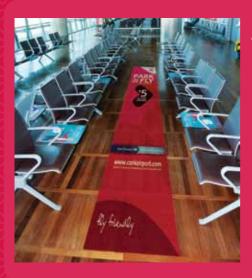

#### **Outside Loop**

Departures Corridor - CRK-AD-001 Location & Ref

8.6 m (w) x 2.2 m (h) All departing passengers Audience €1,250 per cycle

Along floor in departures

#### **Departures Floor Stickers**

| Location & Ref | Departure corridor floor – CRK-AD-002 |
|----------------|---------------------------------------|
| Size           | 1 m (w) x 0.5 m (h) (flexible)        |
| Audience       | All departing passengers              |
| Rate           | €800 per cycle                        |