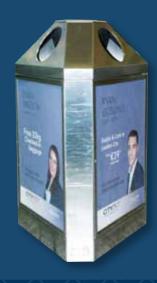

#### Media Boxes

| Location & Ref | Various – CRK-AD-004     |
|----------------|--------------------------|
| Size           | 517mm (w) x 685mm (h)    |
| Audience       | All departing passengers |
| Rate           | €216 per cycle           |