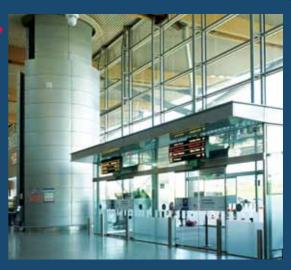

#### Departure Hall

| Location & Ref | Over Aer Lingus check-in desks<br>CRK-LD-012 |
|----------------|----------------------------------------------|
|                | Over Ryan Air check-in desks<br>CRK-LD-013   |
| Size           | 2440mm (h) x 18130mm (w)                     |
| Audience       | All departing passengers                     |
| Rate           | €1,300 per cycle                             |

#### Departure Hall

Location & Ref Top of escalators - CRK-LD-014 Size 6696mm (w) x 2251mm (h) Audience All departing passengers Rate €1,200 per cycle

As seen going up to departure gates

Airport Ground Floor Plan Landside