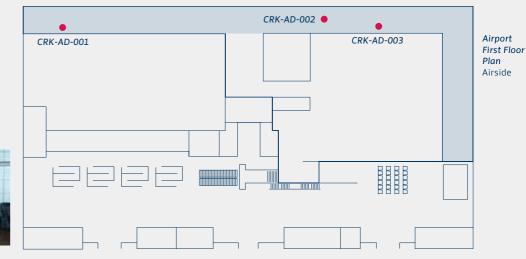

#### **Outside Loop**

Departures Corridor - CRK-AD-001 Location & Ref

8.6 m (w) x 2.2 m (h) All departing passengers Audience €1,250 per cycle

Along floor in departures

#### **Departures Floor Stickers**

| Location & Ref | Departure corridor floor – CRK-AD-002 |
|----------------|---------------------------------------|
| Size           | 1 m (w) x 0.5 m (h) (flexible)        |
| Audience       | All departing passengers              |
| Rate           | €800 per cycle                        |

#### Departure toilet entrance

Location & Ref Departures corridor - CRK-AD-003

4.6 m (w) x 2.2 m (h) All departing passengers

€600 per cycle

Area behind seating

A CRK-AD-002

▼ Various locations in Departure Hall

Baggage reclaim 🔪

◆ CA1 & 1A - CA5 & 5A

CBCD 🔥

Airport Ground Floor Plan Airside