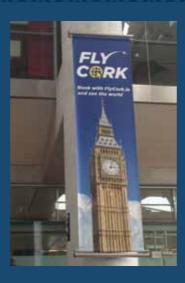

#### Tribune Banners on Pillars

| Location & Ref | Available across back of terminal CRK-LD-024 |
|----------------|----------------------------------------------|
| Size           | 876mm (w) x 2980mm (h)                       |
| Audience       | All departing passengers                     |
| Rate           | €1,000 per cycle (including all 7)           |

As seen going to check in

♠ CRK-LD-024

◆ CRK-LD-021 and 022

♠ CRK-LD-023

Airport Ground Floor Plan Landside