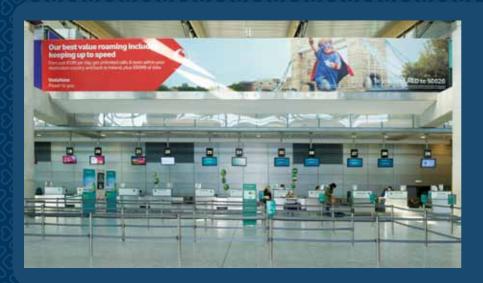

#### Above Bank, WH Smith and Ticket Desks

€300 per cycle

Rate

Location & Ref Above Bank & WH Smith - CRK-LD-005 to 008 Above Ticket Sales - CRK-LD-009 and 010 1450mm (h) x 2950mm (w) Size All arriving & departing passengers Audience