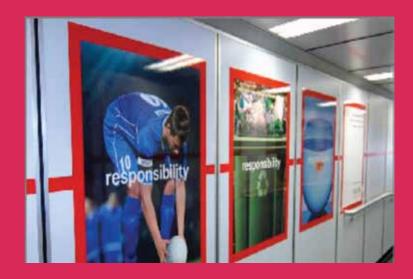

#### Tribune Banners on Pillars

| Location & Ref | Available across back of terminal CRK-LD-024 |
|----------------|----------------------------------------------|
| Size           | 876mm (w) x 2980mm (h)                       |
| Audience       | All departing passengers                     |
| Rate           | €1,000 per cycle (including all 7)           |

As seen going to check in

♠ CRK-LD-024

◆ CRK-LD-021 and 022

♠ CRK-LD-023

Airport Ground Floor Plan Landside