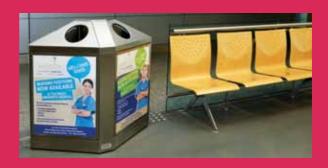

#### Media Boxes

| Location & Ref | Various – CRK-AD-004     |
|----------------|--------------------------|
| Size           | 517mm (w) x 685mm (h)    |
| Audience       | All departing passengers |
| Rate           | €216 per cycle           |