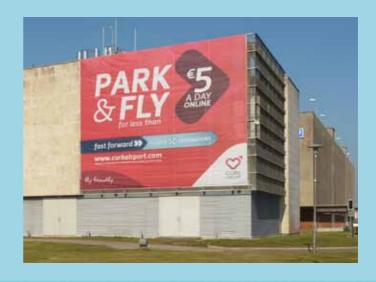

#### **Outside Terminal**

| Location & Ref | Display Area & Grass - CRK-OOH-006 |
|----------------|------------------------------------|
| Size           | To be agreed on request            |
| Audience       | All arriving/departing             |
| Rate           | €800 per cycle                     |

#### Display Banner on CUB Building

| Location & Ref | CUB Building – CRK-OOH-007          |
|----------------|-------------------------------------|
| Size           | 30 ft x 30 ft                       |
| Audience       | All arriving & departing passengers |
| Rate           | €3.500 per cvcle                    |