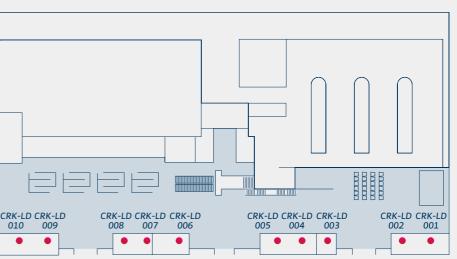

#### Landside

- Above car rental CRK-LD-001 and 002
- Above Spar CRK-LD-003 and 004
- Above Bank, WH Smith and Ticket Desks CRK-LD-005 to 010
- Main Entrance/Exit Doors CRK-LD-011 6
- Departure Hall CRK-LD-012 and 013
- Departure Hall CRK-LD-014
- Main Concourse Lifts CRK-LD-015 8
- 8 Main Concourse Lift shaft CRK-LD-016
- 9 Media Boxes CRK-LD-017
- 10 Main Concourse CRK-LD-018
- 10 Main Concourse CRK-LD-019
- 11 Arrivals Panel CRK-LD-020
- 12 Meeting Point CRK-LD-021 and 022
- 12 Promotions Area CRK-LD-023
- 13 Tribune Banners on Pillars CRK-LD-024

CRK-LD-001 and 002

CRK-LD-003, 004 and 005

CRK-LD-006, 007, 008, 009 and 010

Airport Ground Floor Plan Landside