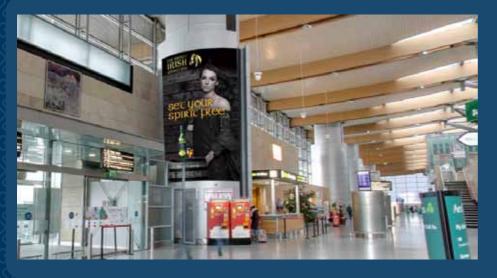

#### Departure Hall

Location & Ref Top of escalators - CRK-LD-014 Size 6696mm (w) x 2251mm (h) Audience All departing passengers Rate €1,200 per cycle

As seen going up to departure gates

Airport Ground Floor Plan Landside