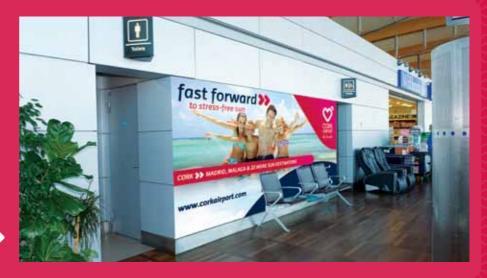

#### **Multi Story Car Park Lifts**

| Location & Ref | 3 x Car park lift doors – CRK-OOH-005 |
|----------------|---------------------------------------|
| Size           | 1600 (w) x 2100mm (h)                 |
| Audience       | All arriving/departing passengers     |
| Rate           | €500 per cycle                        |

fost forward >>

Lifts from car park

Area in front of Airport

Paved area in front of Airport

As seen from Airport exit