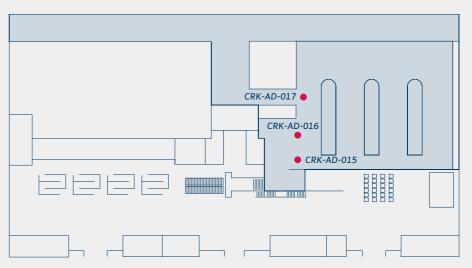

#### **Customs Channel**

| Location & Ref | Above customs channel – CRK-AD-015 |
|----------------|------------------------------------|
| Size           | 5080mm (w) x 1600mm (h)            |
| Audience       | All arriving passengers            |
| Rate           | €900 per cycle                     |

#### **Above Entrance to Arrivals Hall**

| Location & Ref | Arrivals Hall, Main Area - CRK-AD-016 |
|----------------|---------------------------------------|
| Size           | 9070mm (w) x 1600mm (h)               |
| Audience       | All arriving passengers               |
| Rate           | €500 per cycle                        |

As seen going through to baggage reclaim

Baggage Hall

Location & Ref Exit from Immigration

CRK-AD-017

Size 9000mm (w) x 1600mm (h)

Audience All arriving passengers

Rate €360 per cycle

Baggage reclaim 🔈