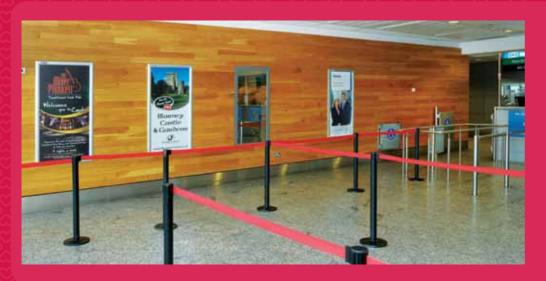

#### **Immigration Queuing**

| Location & Ref | Immigration hall         |
|----------------|--------------------------|
|                | CRK-AD-009               |
|                | CRK-AD-010               |
|                | CRK-AD-011               |
| Size           | 702 mm (w) x 1402 mm (h) |
| Audience       | Departing passengers     |
| Rate           | €100 per cycle           |

◆ CRK-AD-012 to 014

♠ CRK-AD-007 and 008

▲ CRK-AD-009 to 011