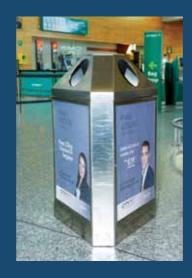

#### Media Boxes

| Location & Ref | Various - CRK-LD-017 x8             |
|----------------|-------------------------------------|
| Size           | 517mm (w) x 685mm (h)               |
| Audience       | All arriving & departing passengers |
| Rate           | €288 per cycle                      |

Various locations in Departure Hall 🦫

CRK-LD-015

CRK-LD-016

CRK-LD-017

Airport Ground Floor Plan Landside