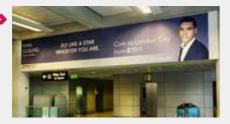

#### Main concourse life shaft

| Location & Ref | Front lift shaft – CRK-LD-016       |
|----------------|-------------------------------------|
| Size           | 2830mm (w) x 10240mm (h)            |
| Audience       | All departing & arriving passengers |
| Rate           | €1,500 per cycle                    |

#### Media Boxes

| Location & Ref | Various - CRK-LD-017 x8             |
|----------------|-------------------------------------|
| Size           | 517mm (w) x 685mm (h)               |
| Audience       | All arriving & departing passengers |
| Rate           | €288 per cycle                      |