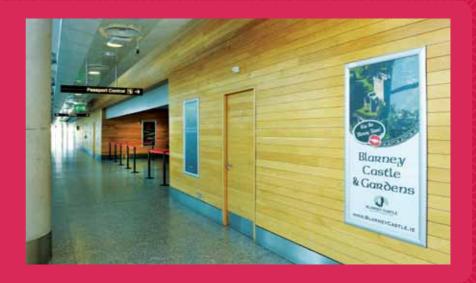

#### Media Boxes

| Location & Ref | Various – CRK-AD-004     |
|----------------|--------------------------|
| Size           | 517mm (w) x 685mm (h)    |
| Audience       | All departing passengers |
| Rate           | €216 per cycle           |