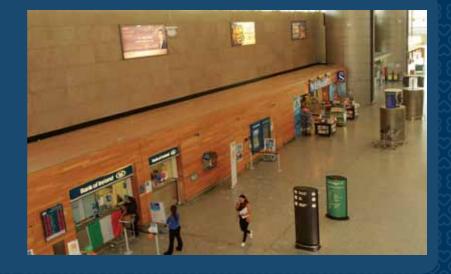

#### Main concourse

| Location & Ref | Above exit doors – CRK-LD-018       |
|----------------|-------------------------------------|
| Size           | 1450mm (h) x 2950mm (w)             |
| Audience       | All departing & arriving passengers |
| Rate           | €500 per cycle                      |

#### Main concourse

| Location & Ref | Either side of entrance/exit doors x3 |
|----------------|---------------------------------------|
|                | CRK-LD-019                            |
| Size           | 4.4 m (w) x 4.5 m (h)                 |
| Audience       | All departing & arriving passengers   |
| Rate           | €1,800 per cycle                      |
|                |                                       |